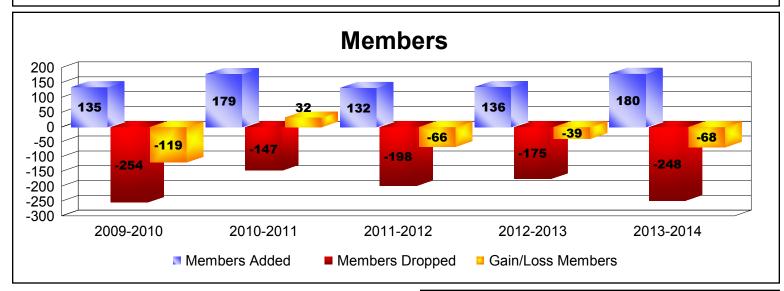

## **District 21 A ARIZONA**

| Year                                  | New<br>Clubs | Dropped<br>Clubs | Gain/<br>Loss<br>Clubs | New<br>Members | Charter<br>Members | Reinstate<br>Members | Transfer<br>Members | Total<br>Member<br>Added | Total<br>Members<br>Dropped | Gain/<br>Loss<br>Members |
|---------------------------------------|--------------|------------------|------------------------|----------------|--------------------|----------------------|---------------------|--------------------------|-----------------------------|--------------------------|
| 2009-2010                             | 0            | -3               | -3                     | 98             | 0                  | 11                   | 26                  | 135                      | -254                        | -119                     |
| 2010-2011                             | 1            | 0                | 1                      | 119            | 33                 | 15                   | 12                  | 179                      | -147                        | 32                       |
| 2011-2012                             | 0            | -1               | -1                     | 98             | 0                  | 9                    | 25                  | 132                      | -198                        | -66                      |
| 2012-2013                             | 0            | -1               | -1                     | 114            | 0                  | 6                    | 16                  | 136                      | -175                        | -39                      |
| 2013-2014                             | 1            | -3               | -2                     | 135            | 26                 | 8                    | 11                  | 180                      | -248                        | -68                      |
| Average                               | 0            | -2               | -1                     | 113            | 12                 | 10                   | 18                  | 152                      | -204                        | -52                      |
|                                       |              |                  |                        |                |                    |                      |                     |                          |                             |                          |
| 0<br>-0.5<br>-1<br>-1.5<br>-2<br>-2.5 | -3           | -3               |                        |                | -1                 | -1                   |                     | .1                       | -3                          |                          |
| -3 2009-2010                          |              |                  | 2010-2011              |                | 2011-2             | 012                  | 2012-2013           | 3                        | 2013-2014                   |                          |